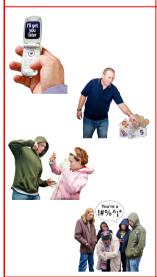

## **Examples of hate crime might be:**

- Someone sends you nasty texts or e-mails
- Someone causes damage to your house, car etc
- · Someone takes money from you.
- Someone hits you or throws things at you
- Someone calls you names